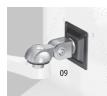

# LCD Post Systems -Desk & Grommet Mount

#### **Track Assemblies - Horizontal**

| #  | ITEM                   | DESCRIPTION                                | PART No.     |
|----|------------------------|--------------------------------------------|--------------|
|    |                        |                                            |              |
| 01 | Desk Clamp Arm         | 95-HE503-AL1                               |              |
| 02 | Desk Clamp Arm         | Secure Angle Arm                           | 15-00022-L11 |
| 03 | Wall Mount Arm         | Spring Activated Arm                       | 95-HE503-AL3 |
| 04 | Wall Mount Arm         | Secure Angle Arm                           | 15-00036-L12 |
| 05 | Grommet Mount          | Spring Activated Arm                       | 95-HE503-AL2 |
|    |                        |                                            |              |
| 06 | Wall Mount             | Tilt Up-Down <b>or</b> Turn Left-Right     | 15-00044-L16 |
| 07 | Wall Mount             | Swivel Left-Right <b>and</b> Pivot Up-Down | 15-00048-L17 |
| 08 | Wall Mount             | Tilt 30°/Swivel - Hard Wear Plastic        | 15-00048-L19 |
|    |                        |                                            |              |
| 09 | 17"H Post - Desk Mount | 1 LCD Monitor Mount                        | 95-00146-101 |
| 10 | 24"H Post - Desk Mount | 2 LCD Monitor Mounts                       | 95-00146-102 |
| 11 | 24"H Post - Desk Mount | 1 LCD Mount, Keyboard Tray & Mouse Pad     | 95-00146-106 |
|    |                        |                                            |              |
| 12 | Dealston Dage          | Coult Deat 11CD Maria                      | 05 00146 113 |
| 12 |                        | Single Post - 1 LCD Mount                  | 95-00146-113 |
| 13 | Desktop Base           | Duo LCD Command                            | 95-00146-114 |