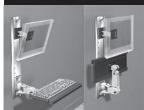

#### **Overview**

From elaborate corporate settings to small home offices, Hergo offers flat panel mounting solutions for diverse working environments. Users may adjust monitors as needed to create a comfortable work space — pivot or tilt flat panels up, down, left and right, move up and down posts, extend in and out, or attach directly to the wall.

#### Choose from the following:

- Secure Angle/Spring Activated Desk or Wall Mount Arms
- Short Reach Wall Mounts Tilt/Pivot, Fingertip Adjustment
- Wall Mount Key Board Arm and Mouse Trays
- LCD Post Systems
- Single and Dual LCD Desktop Bases
- Tri-Command and Dual Level Tri-Command Post Systems
- LCD Suspension Arms and Tracks
- Vertical and Horizontal Wall Mount Track Assemblies
- LCD Wallstation Monitor, KB and CPU Holder
- Orbiter Extension Arm Assemblies