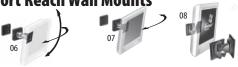

# **Short Reach Wall Mounts**

#### **Track Assemblies - Horizontal**

| #  | ITEM                   | DESCRIPTION                                | PART No.     |
|----|------------------------|--------------------------------------------|--------------|
|    |                        |                                            |              |
| 01 | Desk Clamp Arm         | 95-HE503-AL1                               |              |
| 02 | Desk Clamp Arm         | Secure Angle Arm                           | 15-00022-L11 |
| 03 | Wall Mount Arm         | Spring Activated Arm                       | 95-HE503-AL3 |
| 04 | Wall Mount Arm         | Secure Angle Arm                           | 15-00036-L12 |
| 05 | Grommet Mount          | Spring Activated Arm                       | 95-HE503-AL2 |
|    |                        |                                            |              |
| 06 | Wall Mount             | Tilt Up-Down <b>or</b> Turn Left-Right     | 15-00044-L16 |
| 07 | Wall Mount             | Swivel Left-Right <b>and</b> Pivot Up-Down | 15-00048-L17 |
| 08 | Wall Mount             | Tilt 30°/Swivel - Hard Wear Plastic        | 15-00048-L19 |
|    |                        |                                            |              |
| 09 | 17"H Post - Desk Mount | 1 LCD Monitor Mount                        | 95-00146-101 |
| 10 | 24"H Post - Desk Mount | 2 LCD Monitor Mounts                       | 95-00146-102 |
| 11 | 24"H Post - Desk Mount | 1 LCD Mount, Keyboard Tray & Mouse Pad     | 95-00146-106 |
|    |                        |                                            |              |
| 12 | Dealston Dage          | Coult Deat 11CD Maria                      | 05 00146 113 |
| 12 |                        | Single Post - 1 LCD Mount                  | 95-00146-113 |
| 13 | Desktop Base           | Duo LCD Command                            | 95-00146-114 |