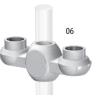

# **Short Reach Wall Mounts**

#### **Track Assemblies - Horizontal**

| #  | ITEM                   | DESCRIPTION                                | PART No.     |
|----|------------------------|--------------------------------------------|--------------|
|    |                        |                                            |              |
| 01 | Desk Clamp Arm         | 95-HE503-AL1                               |              |
| 02 | Desk Clamp Arm         | Secure Angle Arm                           | 15-00022-L11 |
| 03 | Wall Mount Arm         | Spring Activated Arm                       | 95-HE503-AL3 |
| 04 | Wall Mount Arm         | Secure Angle Arm                           | 15-00036-L12 |
| 05 | Grommet Mount          | Spring Activated Arm                       | 95-HE503-AL2 |
|    |                        |                                            |              |
| 06 | Wall Mount             | Tilt Up-Down <b>or</b> Turn Left-Right     | 15-00044-L16 |
| 07 | Wall Mount             | Swivel Left-Right <b>and</b> Pivot Up-Down | 15-00048-L17 |
| 08 | Wall Mount             | Tilt 30°/Swivel - Hard Wear Plastic        | 15-00048-L19 |
|    |                        |                                            |              |
| 09 | 17"H Post - Desk Mount | 1 LCD Monitor Mount                        | 95-00146-101 |
| 10 | 24"H Post - Desk Mount | 2 LCD Monitor Mounts                       | 95-00146-102 |
| 11 | 24"H Post - Desk Mount | 1 LCD Mount, Keyboard Tray & Mouse Pad     | 95-00146-106 |
|    |                        |                                            |              |
| 12 | Dealston Dage          | Coult Deat 11CD Maria                      | 05 00146 113 |
| 12 |                        | Single Post - 1 LCD Mount                  | 95-00146-113 |
| 13 | Desktop Base           | Duo LCD Command                            | 95-00146-114 |