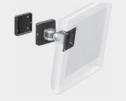

- LCD Post Systems
- Single and Dual LCD Desktop Bases
- Tri-Command and Dual Level Tri-Command Post Systems
- LCD Suspension Arms and Tracks
- Vertical and Horizontal Wall Mount Track Assemblies
- LCD Wallstation Monitor, KB and CPU Holder
- Orbiter Extension Arm Assemblies

All **Post Mount** systems are available in a **Desk Clamp** or **Grommet Mount** design.

**Note:** For a complete list of part numbers and specifications, please view the Flat Panel Arm section at **www.hergo.com**, or consult your Hergo Account Executive for assistance in configuring a mounting solution to meet your specific needs.

Spring Activated / Secure Angle Arms



LCD Post Systems



LCD Suspension Arms



**Horizontal Track Assemblies** 



Short Reach Wall Mounts

Wall Mount Keyboard Arm
and Mouse Tray



**LCD Desktop Bases** 



Tri-Command Post Systems



LCD Wallstation (Vertical Track Assemblies)





# FLAT PANEL LCD MONITOR ARMS OPTIONS

# Secure Angle Arms Desk Clamped

#### **Wall Mounted**



# **Short Reach Wall Mounts**



# LCD Post Systems -Desk & Grommet Mount



#### **LCD Desktop Bases**





# Duo and Tri Command Systems Desk and Grommet Mount Grommet Mounts are not shown



#### LCD Wall Mount Wallstation #2



### **Track Assemblies - Vertical**



#### **Track Assemblies - Horizontal**



| #  | ITEM                   | DESCRIPTION                                | PART No.     |
|----|------------------------|--------------------------------------------|--------------|
|    |                        |                                            |              |
| 01 | D