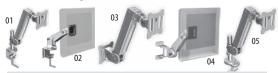

# Secure Angle Arms Desk Clamped

#### **Wall Mounted**

#### **Track Assemblies - Horizontal**

| #  | ITEM                   | DESCRIPTION                                | PART No.     |
|----|------------------------|--------------------------------------------|--------------|
|    |                        |                                            |              |
| 01 | Desk Clamp Arm         | 95-HE503-AL1                               |              |
| 02 | Desk Clamp Arm         | Secure Angle Arm                           | 15-00022-L11 |
| 03 | Wall Mount Arm         | Spring Activated Arm                       | 95-HE503-AL3 |
| 04 | Wall Mount Arm         | Secure Angle Arm                           | 15-00036-L12 |
| 05 | Grommet Mount          | Spring Activated Arm                       | 95-HE503-AL2 |
|    |                        |                                            |              |
| 06 | Wall Mount             | Tilt Up-Down <b>or</b> Turn Left-Right     | 15-00044-L16 |
| 07 | Wall Mount             | Swivel Left-Right <b>and</b> Pivot Up-Down | 15-00048-L17 |
| 08 | Wall Mount             | Tilt 30°/Swivel - Hard Wear Plastic        | 15-00048-L19 |
|    |                        |                                            |              |
| 09 | 17"H Post - Desk Mount | 1 LCD Monitor Mount                        | 95-00146-101 |
| 10 | 24"H Post - Desk Mount | 2 LCD Monitor Mounts                       | 95-00146-102 |
| 11 | 24"H Post - Desk Mount | 1 LCD Mount, Keyboard Tray & Mouse Pad     | 95-00146-106 |
|    |                        |                                            |              |
| 12 | Dealston Dage          | Coult Deat 11CD Maria                      | 05 00146 113 |
| 12 |                        | Single Post - 1 LCD Mount                  | 95-00146-113 |
| 13 | Desktop Base           | Duo LCD Command                            | 95-00146-114 |