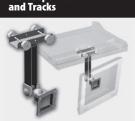

Spring Activated / Secure Angle Arms

LCD Post Systems

LCD Suspension Arms

**Horizontal Track Assemblies** 

Short Reach Wall Mounts

Wall Mount Keyboard Arm
and Mouse Tray

**LCD Desktop Bases** 

Tri-Command Post Systems

### **Track Assemblies - Vertical**

#### **Track Assemblies - Horizontal**

| #  | ITEM                   | DESCRIPTION                                | PART No.     |
|----|------------------------|--------------------------------------------|--------------|
|    |                        |                                            |              |
| 01 | Desk Clamp Arm         | 95-HE503-AL1                               |              |
| 02 | Desk Clamp Arm         | Secure Angle Arm                           | 15-00022-L11 |
| 03 | Wall Mount Arm         | Spring Activated Arm                       | 95-HE503-AL3 |
| 04 | Wall Mount Arm         | Secure Angle Arm                           | 15-00036-L12 |
| 05 | Grommet Mount          | Spring Activated Arm                       | 95-HE503-AL2 |
|    |                        |                                            |              |
| 06 | Wall Mount             | Tilt Up-Down <b>or</b> Turn Left-Right     | 15-00044-L16 |
| 07 | Wall Mount             | Swivel Left-Right <b>and</b> Pivot Up-Down | 15-00048-L17 |
| 08 | Wall Mount             | Tilt 30°/Swivel - Hard Wear Plastic        | 15-00048-L19 |
|    |                        |                                            |              |
| 09 | 17"H Post - Desk Mount | 1 LCD Monitor Mount                        | 95-00146-101 |
| 10 | 24"H Post - Desk Mount | 2 LCD Monitor Mounts                       | 95-00146-102 |
| 11 | 24"H Post - Desk Mount | 1 LCD Mount, Keyboard Tray & Mouse Pad     | 95-00146-106 |
|    |                        |                                            |              |
| 12 | Dealston Dage          | Coult Deat 11CD Maria                      | 05 00146 113 |
| 12 |                        | Single Post - 1 LCD Mount                  | 95-00146-113 |
| 13 | Desktop Base           | Duo LCD Command                            | 95-00146-114 |