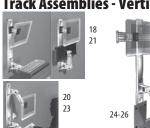

### **Track Assemblies - Vertical**

| # ITEM                                 | PART No.     |
|----------------------------------------|--------------|
| 01 Desk Mount -                        | 15-HE501-002 |
| 02 Grommet Desk Mount -                | 15-HE501-004 |
| 03 Wall Mount with Connector -         | 15-HE514-055 |
| 04 Channel Mount with Connector -      | 15-HE514-056 |
| 05 Post Connector                      | 15-HE514-000 |
| 06 Duo Post Connector                  | 15-HE515-000 |
| 07 7" Extender Arm                     | 15-HE512-000 |
| 08 10" Extender Arm                    | 15-HE513-000 |
| 09 LCD Mount with 100mm Mounting Plate | 15-HE511-000 |