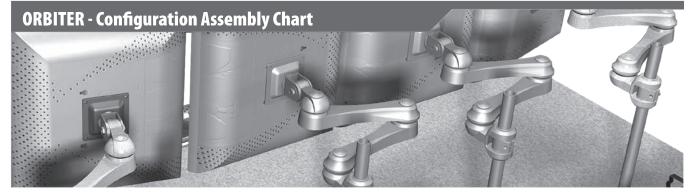

 $Specifications\ are\ subject\ to\ change\ without\ notice.\ Consult\ with\ a\ Hergo\ Account\ Executive\ today.$ 

© Hergo Ergonomic Support Systems, Inc.

|                       | rbiter<br>enders | 4" Extender<br>95-HE502-004 | 7" Extender<br>95-HE502-007 | 10" Extender<br>95-HE502-010 | <b>14" Extender</b><br>95-HE502-014 | 17" Extender<br>95-HE502-017 | <b>20" Extender</b><br>95-HE502-020 |
|-----------------------|------------------|-----------------------------|-----------------------------|------------------------------|-------------------------------------|------------------------------|-------------------------------------|
| Mou<br>O <sub>l</sub> | inting <b>V</b>  |                             |                             |                              |                                     |                              |                                     |
| Desk Clamp            |                  | 95-HE502-030                | 95-HE502-035                | 95-HE502-040                 | 95-HE502-045                        | 95-HE502-050                 | 95-HE502-055                        |
| Grommet Mount         |                  | 95-HE504-030                | 95-HE504-035                | 95-HE504-040                 | 95-HE504-045                        | 95-HE504-050                 | 95-HE504-055                        |
| Wall Mount            |                  | 95-HE506-030                | 95-HE506-035                | 95-HE506-040                 | 95-HE506-045                        | 95-HE506-050                 | 95-HE506-055                        |
| Channel Mount         |                  | 95-HE508-030                | 95-HE508-035                | 95-HE508-040                 | 95-HE508-045                        | 95-HE508-050                 | 95-HE508-055                        |