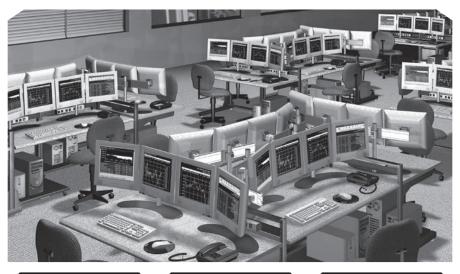

TECHNICAL WORKSPACE SOLUTIONS WWW.HERGO.COM | 888.222.7270

# FLAT PANEL LCD MONITOR ARMS

#### **Overview**

From elaborate corporate settings to small home offices, Hergo offers flat panel mounting solutions for diverse working environments. Users may adjust monitors as needed to create a comfortable work space — pivot or tilt flat panels up, down, left and right, move up and down posts, extend in and out, or attach directly to the wall.

#### Choose from the following:

- Secure Angle/Spring Activated Desk or Wall Mount Arms
- Short Reach Wall Mounts Tilt/Pivot, Fingertip Adjustment
- Wall Mount Key Board Arm and Mouse Trays
- LCD Post Systems
- Single and Dual LCD Desktop Bases
- Tri-Command and Dual Level Tri-Command Post Systems
- LCD Suspension Arms and Tracks
- Vertical and Horizontal Wall Mount Track Assemblies
- LCD Wallstation Monitor, KB and CPU Holder
- Orbiter Extension Arm Assemblies