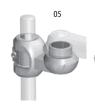

| # ITEM                                 | PART No.     |
|----------------------------------------|--------------|
| 01 Desk Mount -                        | 15-HE501-002 |
| 02 Grommet Desk Mount -                | 15-HE501-004 |
| 03 Wall Mount with Connector -         | 15-HE514-055 |
| 04 Channel Mount with Connector -      | 15-HE514-056 |
| 05 Post Connector                      | 15-HE514-000 |
| 06 Duo Post Connector                  | 15-HE515-000 |
| 07 7" Extender Arm                     | 15-HE512-000 |
| 08 10" Extender Arm                    | 15-HE513-000 |
| 09 LCD Mount with 100mm Mounting Plate | 15-HE511-000 |