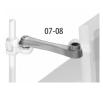

# **Short Reach Wall Mounts**

#### **Track Assemblies - Horizontal**

| #  | ITEM                   | DESCRIPTION                                | PART No.     |
|----|------------------------|--------------------------------------------|--------------|
|    |                        |                                            |              |
| 01 | Desk Clamp Arm         | 95-HE503-AL1                               |              |
| 02 | Desk Clamp Arm         | Secure Angle Arm                           | 15-00022-L11 |
| 03 | Wall Mount Arm         | Spring Activated Arm                       | 95-HE503-AL3 |
| 04 | Wall Mount Arm         | Secure Angle Arm                           | 15-00036-L12 |
| 05 | Grommet Mount          | Spring Activated Arm                       | 95-HE503-AL2 |
|    |                        |                                            |              |
| 06 | Wall Mount             | Tilt Up-Down <b>or</b> Turn Left-Right     | 15-00044-L16 |
| 07 | Wall Mount             | Swivel Left-Right <b>and</b> Pivot Up-Down | 15-00048-L17 |
| 08 | Wall Mount             | Tilt 30°/Swivel - Hard Wear Plastic        | 15-00048-L19 |
|    |                        |                                            |              |
| 09 | 17"H Post - Desk Mount | 1 LCD Monitor Mount                        | 95-00146-101 |
| 10 | 24"H Post - Desk Mount | 2 LCD Monitor Mounts                       | 95-00146-102 |
| 11 | 24"H Post - Desk Mount | 1 LCD Mount, Keyboard Tray & Mouse Pad     | 95-00146-106 |
|    |                        |                                            |              |
| 12 | Dealston Dage          | Coult Deat 11CD Maria                      | 05 00146 113 |
| 12 |                        | Single Post - 1 LCD Mount                  | 95-00146-113 |
| 13 | Desktop Base           | Duo LCD Command                            | 95-00146-114 |