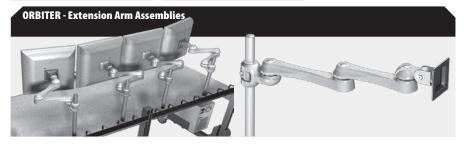

#### Choose from the following:

- Secure Angle/Spring Activated Desk or Wall Mount Arms
- Short Reach Wall Mounts Tilt/Pivot, Fingertip Adjustment
- Wall Mount Key Board Arm and Mouse Trays
- LCD Post Systems
- Single and Dual LCD Desktop Bases
- Tri-Command and Dual Level Tri-Command Post Systems
- LCD Suspension Arms and Tracks
- Vertical and Horizontal Wall Mount Track Assemblies
- LCD Wallstation Monitor, KB and CPU Holder
- Orbiter Extension Arm Assemblies

Spring Activated / Secure Angle Arms

LCD Post Systems

LCD Suspension Arms

**Horizontal Track Assemblies** 

Short Reach Wall Mounts

Wall Mount Keyboard Arm
and Mouse Tray

**LCD Desktop Bases** 

Tri-Command Post Systems

 $Specifications\ are\ subject\ to\ change\ without\ notice.\ Consult\ with\ a\ Hergo\ Account\ Executive\ today.$ 

© Hergo Ergonomic Support Systems, Inc.

|                       | rbiter<br>enders | 4" Extender<br>95-HE502-004 | 7" Extender<br>95-HE502-007 | 10" Extender<br>95-HE502-010 | <b>14" Extender</b><br>95-HE502-014 | 17" Extender<br>95-HE502-017 | <b>20" Extender</b><br>95-HE502-020 |
|-----------------------|------------------|-----------------------------|-----------------------------|------------------------------|-------------------------------------|------------------------------|-------------------------------------|
| Mou<br>O <sub>l</sub> | inting <b>V</b>  |                             |                             |                              |                                     |                              |                                     |
| Desk Clamp            |                  | 95-HE502-030                | 95-HE502-035                | 95-HE502-040                 | 95-HE502-045                        | 95-HE502-050                 | 95-HE502-055                        |
| Grommet Mount         |                  | 95-HE504-030                | 95-HE504-035                | 95-HE504-040                 | 95-HE504-045                        | 95-HE504-050                 | 95-HE504-055                        |
| Wall Mount            |                  | 95-HE506-030                | 95-HE506-035                | 95-HE506-040                 | 95-HE506-045                        | 95-HE506-050                 | 95-HE506-055                        |
| Channel Mount         |                  | 95-HE508-030                | 95-HE508-035                | 95-HE508-040                 | 95-HE508-045                        | 95-HE508-050                 | 95-HE508-055                        |