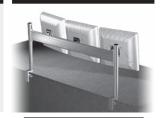

#### LCD Wall Mount Wallstation #2

| Wallstation      | Includes Monitor, Keyboard & CPU Mounts                                                                                                                                                      | 15-00024-L16                                                                                                                                                                                                                                                                                                                                                                                                                                                                                                                                                                                                                                                                                                                                                                                                                                                                                                                                                                                                                                                                                                                                                                                                                                                    |
|------------------|----------------------------------------------------------------------------------------------------------------------------------------------------------------------------------------------|-----------------------------------------------------------------------------------------------------------------------------------------------------------------------------------------------------------------------------------------------------------------------------------------------------------------------------------------------------------------------------------------------------------------------------------------------------------------------------------------------------------------------------------------------------------------------------------------------------------------------------------------------------------------------------------------------------------------------------------------------------------------------------------------------------------------------------------------------------------------------------------------------------------------------------------------------------------------------------------------------------------------------------------------------------------------------------------------------------------------------------------------------------------------------------------------------------------------------------------------------------------------|
|                  |                                                                                                                                                                                              |                                                                                                                                                                                                                                                                                                                                                                                                                                                                                                                                                                                                                                                                                                                                                                                                                                                                                                                                                                                                                                                                                                                                                                                                                                                                 |
| Wall Mount Track | 30" L Includes Monitor & Keyboard Mounts                                                                                                                                                     | 95-00147-101                                                                                                                                                                                                                                                                                                                                                                                                                                                                                                                                                                                                                                                                                                                                                                                                                                                                                                                                                                                                                                                                                                                                                                                                                                                    |
| Wall Mount Track | 30" L Duo LCD                                                                                                                                                                                | 95-00147-201                                                                                                                                                                                                                                                                                                                                                                                                                                                                                                                                                                                                                                                                                                                                                                                                                                                                                                                                                                                                                                                                                                                                                                                                                                                    |
| Wall Mount Track | 30"L Sit/Stand Vertical - with Secure Angle Arms                                                                                                                                             | 95-00147-301                                                                                                                                                                                                                                                                                                                                                                                                                                                                                                                                                                                                                                                                                                                                                                                                                                                                                                                                                                                                                                                                                                                                                                                                                                                    |
| Wall Mount Track | 48"L Includes Monitor & Keyboard Mounts                                                                                                                                                      | 95-00148-101                                                                                                                                                                                                                                                                                                                                                                                                                                                                                                                                                                                                                                                                                                                                                                                                                                                                                                                                                                                                                                                                                                                                                                                                                                                    |
| Wall Mount Track | 48" L Duo LCD                                                                                                                                                                                | 95-00147-201                                                                                                                                                                                                                                                                                                                                                                                                                                                                                                                                                                                                                                                                                                                                                                                                                                                                                                                                                                                                                                                                                                                                                                                                                                                    |
| Wall Mount Track | 48"L Sit/Stand Vertical - with Secure Angle Arms                                                                                                                                             | 95-00148-301                                                                                                                                                                                                                                                                                                                                                                                                                                                                                                                                                                                                                                                                                                                                                                                                                                                                                                                                                                                                                                                                                                                                                                                                                                                    |
| CPU Holder       | Wall Mount                                                                                                                                                                                   | 99-00140-010                                                                                                                                                                                                                                                                                                                                                                                                                                                                                                                                                                                                                                                                                                                                                                                                                                                                                                                                                                                                                                                                                                                                                                                                                                                    |
| CPU Holder       | Track Mount                                                                                                                                                                                  | 99-00140-012                                                                                                                                                                                                                                                                                                                                                                                                                                                                                                                                                                                                                                                                                                                                                                                                                                                                                                                                                                                                                                                                                                                                                                                                                                                    |
| CPU Holder       | Wall Track Mount Thin Client                                                                                                                                                                 | 99-00140-014                                                                                                                                                                                                                                                                                                                                                                                                                                                                                                                                                                                                                                                                                                                                                                                                                                                                                                                                                                                                                                                                                                                                                                                                                                                    |
|                  |                                                                                                                                                                                              |                                                                                                                                                                                                                                                                                                                                                                                                                                                                                                                                                                                                                                                                                                                                                                                                                                                                                                                                                                                                                                                                                                                                                                                                                                                                 |
| Mounting Track   | 24" Wide — Mount up to 2 17" LCDs                                                                                                                                                            | 15-HE501-024                                                                                                                                                                                                                                                                                                                                                                                                                                                                                                                                                                                                                                                                                                                                                                                                                                                                                                                                                                                                                                                                                                                                                                                                                                                    |
| Mounting Track   | 39" Wide — Mount up to 3 17" or 2 22" LCDs                                                                                                                                                   | 15-HE501-039                                                                                                                                                                                                                                                                                                                                                                                                                                                                                                                                                                                                                                                                                                                                                                                                                                                                                                                                                                                                                                                                                                                                                                                                                                                    |
| Mounting Track   | 24" Wide — Wall Mount - up to 2 17" LCDs                                                                                                                                                     | 15-HE501-W24                                                                                                                                                                                                                                                                                                                                                                                                                                                                                                                                                                                                                                                                                                                                                                                                                                                                                                                                                                                                                                                                                                                                                                                                                                                    |
| Mounting Track   | 39" Wide — Wall Mount - up to 3 17" or 2 22" LCDs                                                                                                                                            | 15-HE501-W39                                                                                                                                                                                                                                                                                                                                                                                                                                                                                                                                                                                                                                                                                                                                                                                                                                                                                                                                                                                                                                                                                                                                                                                                                                                    |
| Mounting Track   | 24" Wide — Hergo Frame Mount                                                                                                                                                                 | 15-HE501-224                                                                                                                                                                                                                                                                                                                                                                                                                                                                                                                                                                                                                                                                                                                                                                                                                                                                                                                                                                                                                                                                                                                                                                                                                                                    |
| Mounting Track   | 30" Wide — Hergo Frame Mount                                                                                                                                                                 | 15-HE501-230                                                                                                                                                                                                                                                                                                                                                                                                                                                                                                                                                                                                                                                                                                                                                                                                                                                                                                                                                                                                                                                                                                                                                                                                                                                    |
| Mounting Track   | 36" Wide — Hergo Frame Mount                                                                                                                                                                 | 15-HE501-236                                                                                                                                                                                                                                                                                                                                                                                                                                                                                                                                                                                                                                                                                                                                                                                                                                                                                                                                                                                                                                                                                                                                                                                                                                                    |
|                  | Wall Mount Track Wall Mount Track Wall Mount Track CPU Holder CPU Holder CPU Holder Mounting Track | Wall Mount Track CPU Holder Wall Mount CPU Holder Wall Mount CPU Holder Wall Track Mount Wall Track Mount Wall Track Mount Thin Client  Mounting Track |