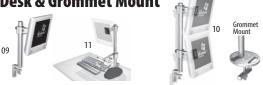

# LCD Post Systems -Desk & Grommet Mount

#### **Wall Mounted**

# **Short Reach Wall Mounts**