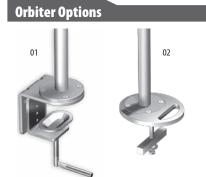

| # ITEM                                 | PART No.     |
|----------------------------------------|--------------|
| 01 Desk Mount -                        | 15-HE501-002 |
| 02 Grommet Desk Mount -                | 15-HE501-004 |
| 03 Wall Mount with Connector -         | 15-HE514-055 |
| 04 Channel Mount with Connector -      | 15-HE514-056 |
| 05 Post Connector                      | 15-HE514-000 |
| 06 Duo Post Connector                  | 15-HE515-000 |
| 07 7" Extender Arm                     | 15-HE512-000 |
| 08 10" Extender Arm                    | 15-HE513-000 |
| 09 LCD Mount with 100mm Mounting Plate | 15-HE511-000 |