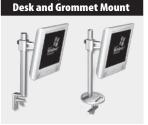

Spring Activated / Secure Angle Arms

LCD Post Systems

LCD Suspension Arms

**Horizontal Track Assemblies** 

Short Reach Wall Mounts

Wall Mount Keyboard Arm
and Mouse Tray

**LCD Desktop Bases** 

Tri-Command Post Systems

# LCD Post Systems -Desk & Grommet Mount

# Duo and Tri Command Systems Desk and Grommet Mount Grommet Mounts are not shown