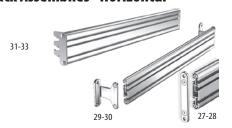

#### **Track Assemblies - Horizontal**

| #  | ITEM                   | DESCRIPTION                                | PART No.     |
|----|------------------------|--------------------------------------------|--------------|
|    |                        |                                            |              |
| 01 | Desk Clamp Arm         | 95-HE503-AL1                               |              |
| 02 | Desk Clamp Arm         | Secure Angle Arm                           | 15-00022-L11 |
| 03 | Wall Mount Arm         | Spring Activated Arm                       | 95-HE503-AL3 |
| 04 | Wall Mount Arm         | Secure Angle Arm                           | 15-00036-L12 |
| 05 | Grommet Mount          | Spring Activated Arm                       | 95-HE503-AL2 |
|    |                        |                                            |              |
| 06 | Wall Mount             | Tilt Up-Down <b>or</b> Turn Left-Right     | 15-00044-L16 |
| 07 | Wall Mount             | Swivel Left-Right <b>and</b> Pivot Up-Down | 15-00048-L17 |
| 08 | Wall Mount             | Tilt 30°/Swivel - Hard Wear Plastic        | 15-00048-L19 |
|    |                        |                                            |              |
| 09 | 17"H Post - Desk Mount | 1 LCD Monitor Mount                        | 95-00146-101 |
| 10 | 24"H Post - Desk Mount | 2 LCD Monitor Mounts                       | 95-00146-102 |
| 11 | 24"H Post - Desk Mount | 1 LCD Mount, Keyboard Tray & Mouse Pad     | 95-00146-106 |
|    |                        |                                            |              |
| 12 | Dealston Dage          | Coult Deat 11CD Maria                      | 05 00146 113 |
| 12 |                        | Single Post - 1 LCD Mount                  | 95-00146-113 |
| 13 | Desktop Base           | Duo LCD Command                            | 95-00146-114 |

| 14 Desk Mount | Duo LCD Command (24"W Track)             | 95-00146-116 |
|---------------|------------------------------------------|--------------|
| 15 Desk Mount | Tri LCD Command (39"W Track)             | 95-00146-120 |
| 16 Desk Mount | Dual Level Tri Command (2 - 39"W Tracks) | 95-00146-124 |

| Wallstation      | Includes Monitor, Keyboard & CPU Mounts                                                                                                                                                      | 15-00024-L16                                                                                                                                                                                                                                                                                                                                                                                                                                                                                                                                                                                                                                                                                                                                                                                                                                                                                                                                                                                                                                                                                                                                                                                                                                                    |
|------------------|----------------------------------------------------------------------------------------------------------------------------------------------------------------------------------------------|-----------------------------------------------------------------------------------------------------------------------------------------------------------------------------------------------------------------------------------------------------------------------------------------------------------------------------------------------------------------------------------------------------------------------------------------------------------------------------------------------------------------------------------------------------------------------------------------------------------------------------------------------------------------------------------------------------------------------------------------------------------------------------------------------------------------------------------------------------------------------------------------------------------------------------------------------------------------------------------------------------------------------------------------------------------------------------------------------------------------------------------------------------------------------------------------------------------------------------------------------------------------|
|                  |                                                                                                                                                                                              |                                                                                                                                                                                                                                                                                                                                                                                                                                                                                                                                                                                                                                                                                                                                                                                                                                                                                                                                                                                                                                                                                                                                                                                                                                                                 |
| Wall Mount Track | 30" L Includes Monitor & Keyboard Mounts                                                                                                                                                     | 95-00147-101                                                                                                                                                                                                                                                                                                                                                                                                                                                                                                                                                                                                                                                                                                                                                                                                                                                                                                                                                                                                                                                                                                                                                                                                                                                    |
| Wall Mount Track | 30" L Duo LCD                                                                                                                                                                                | 95-00147-201                                                                                                                                                                                                                                                                                                                                                                                                                                                                                                                                                                                                                                                                                                                                                                                                                                                                                                                                                                                                                                                                                                                                                                                                                                                    |
| Wall Mount Track | 30"L Sit/Stand Vertical - with Secure Angle Arms                                                                                                                                             | 95-00147-301                                                                                                                                                                                                                                                                                                                                                                                                                                                                                                                                                                                                                                                                                                                                                                                                                                                                                                                                                                                                                                                                                                                                                                                                                                                    |
| Wall Mount Track | 48"L Includes Monitor & Keyboard Mounts                                                                                                                                                      | 95-00148-101                                                                                                                                                                                                                                                                                                                                                                                                                                                                                                                                                                                                                                                                                                                                                                                                                                                                                                                                                                                                                                                                                                                                                                                                                                                    |
| Wall Mount Track | 48" L Duo LCD                                                                                                                                                                                | 95-00147-201                                                                                                                                                                                                                                                                                                                                                                                                                                                                                                                                                                                                                                                                                                                                                                                                                                                                                                                                                                                                                                                                                                                                                                                                                                                    |
| Wall Mount Track | 48"L Sit/Stand Vertical - with Secure Angle Arms                                                                                                                                             | 95-00148-301                                                                                                                                                                                                                                                                                                                                                                                                                                                                                                                                                                                                                                                                                                                                                                                                                                                                                                                                                                                                                                                                                                                                                                                                                                                    |
| CPU Holder       | Wall Mount                                                                                                                                                                                   | 99-00140-010                                                                                                                                                                                                                                                                                                                                                                                                                                                                                                                                                                                                                                                                                                                                                                                                                                                                                                                                                                                                                                                                                                                                                                                                                                                    |
| CPU Holder       | Track Mount                                                                                                                                                                                  | 99-00140-012                                                                                                                                                                                                                                                                                                                                                                                                                                                                                                                                                                                                                                                                                                                                                                                                                                                                                                                                                                                                                                                                                                                                                                                                                                                    |
| CPU Holder       | Wall Track Mount Thin Client                                                                                                                                                                 | 99-00140-014                                                                                                                                                                                                                                                                                                                                                                                                                                                                                                                                                                                                                                                                                                                                                                                                                                                                                                                                                                                                                                                                                                                                                                                                                                                    |
|                  |                                                                                                                                                                                              |                                                                                                                                                                                                                                                                                                                                                                                                                                                                                                                                                                                                                                                                                                                                                                                                                                                                                                                                                                                                                                                                                                                                                                                                                                                                 |
| Mounting Track   | 24" Wide — Mount up to 2 17" LCDs                                                                                                                                                            | 15-HE501-024                                                                                                                                                                                                                                                                                                                                                                                                                                                                                                                                                                                                                                                                                                                                                                                                                                                                                                                                                                                                                                                                                                                                                                                                                                                    |
| Mounting Track   | 39" Wide — Mount up to 3 17" or 2 22" LCDs                                                                                                                                                   | 15-HE501-039                                                                                                                                                                                                                                                                                                                                                                                                                                                                                                                                                                                                                                                                                                                                                                                                                                                                                                                                                                                                                                                                                                                                                                                                                                                    |
| Mounting Track   | 24" Wide — Wall Mount - up to 2 17" LCDs                                                                                                                                                     | 15-HE501-W24                                                                                                                                                                                                                                                                                                                                                                                                                                                                                                                                                                                                                                                                                                                                                                                                                                                                                                                                                                                                                                                                                                                                                                                                                                                    |
| Mounting Track   | 39" Wide — Wall Mount - up to 3 17" or 2 22" LCDs                                                                                                                                            | 15-HE501-W39                                                                                                                                                                                                                                                                                                                                                                                                                                                                                                                                                                                                                                                                                                                                                                                                                                                                                                                                                                                                                                                                                                                                                                                                                                                    |
| Mounting Track   | 24" Wide — Hergo Frame Mount                                                                                                                                                                 | 15-HE501-224                                                                                                                                                                                                                                                                                                                                                                                                                                                                                                                                                                                                                                                                                                                                                                                                                                                                                                                                                                                                                                                                                                                                                                                                                                                    |
| Mounting Track   | 30" Wide — Hergo Frame Mount                                                                                                                                                                 | 15-HE501-230                                                                                                                                                                                                                                                                                                                                                                                                                                                                                                                                                                                                                                                                                                                                                                                                                                                                                                                                                                                                                                                                                                                                                                                                                                                    |
| Mounting Track   | 36" Wide — Hergo Frame Mount                                                                                                                                                                 | 15-HE501-236                                                                                                                                                                                                                                                                                                                                                                                                                                                                                                                                                                                                                                                                                                                                                                                                                                                                                                                                                                                                                                                                                                                                                                                                                                                    |
|                  | Wall Mount Track Wall Mount Track Wall Mount Track CPU Holder CPU Holder CPU Holder Mounting Track | Wall Mount Track CPU Holder Wall Mount CPU Holder Wall Mount CPU Holder Wall Track Mount Wall Track Mount Wall Track Mount Thin Client  Mounting Track |