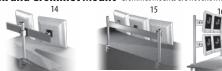

#### LCD Wall Mount Wallstation #2

### **Track Assemblies - Vertical**

#### **Track Assemblies - Horizontal**

| #  | ITEM                   | DESCRIPTION                                | PART No.     |
|----|------------------------|--------------------------------------------|--------------|
|    |                        |                                            |              |
| 01 | Desk Clamp Arm         | 95-HE503-AL1                               |              |
| 02 | Desk Clamp Arm         | Secure Angle Arm                           | 15-00022-L11 |
| 03 | Wall Mount Arm         | Spring Activated Arm                       | 95-HE503-AL3 |
| 04 | Wall Mount Arm         | Secure Angle Arm                           | 15-00036-L12 |
| 05 | Grommet Mount          | Spring Activated Arm                       | 95-HE503-AL2 |
|    |                        |                                            |              |
| 06 | Wall Mount             | Tilt Up-Down <b>or</b> Turn Left-Right     | 15-00044-L16 |
| 07 | Wall Mount             | Swivel Left-Right <b>and</b> Pivot Up-Down | 15-00048-L17 |
| 08 | Wall Mount             | Tilt 30°/Swivel - Hard Wear Plastic        | 15-00048-L19 |
|    |                        |                                            |              |
| 09 | 17"H Post - Desk Mount | 1 LCD Monitor Mount                        | 95-00146-101 |
| 10 | 24"H Post - Desk Mount | 2 LCD Monitor Mounts                       | 95-00146-102 |
| 11 | 24"H Post - Desk Mount | 1 LCD Mount, Keyboard Tray & Mouse Pad     | 95-00146-106 |
|    |                        |                                            |              |
| 12 | Dealston Dage          | Coult Deat 11CD Maria                      | 05 00146 113 |
| 12 |                        | Single Post - 1 LCD Mount                  | 95-00146-113 |
| 13 | Desktop Base           | Duo LCD Command                            | 95-00146-114 |