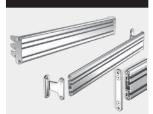

Spring Activated / Secure Angle Arms

LCD Post Systems

LCD Suspension Arms

**Horizontal Track Assemblies** 

Short Reach Wall Mounts

Wall Mount Keyboard Arm
and Mouse Tray

**LCD Desktop Bases** 

Tri-Command Post Systems

### **Track Assemblies - Vertical**

#### **Track Assemblies - Horizontal**

| #  | ITEM                   | DESCRIPTION                                | PART No.     |
|----|------------------------|--------------------------------------------|--------------|
|    |                        |                                            |              |
| 01 | Desk Clamp Arm         | 95-HE503-AL1                               |              |
| 02 | Desk Clamp Arm         | Secure Angle Arm                           | 15-00022-L11 |
| 03 | Wall Mount Arm         | Spring Activated Arm                       | 95-HE503-AL3 |
| 04 | Wall Mount Arm         | Secure Angle Arm                           | 15-00036-L12 |
| 05 | Grommet Mount          | Spring Activated Arm                       | 95-HE503-AL2 |
|    |                        |                                            |              |
| 06 | Wall Mount             | Tilt Up-Down <b>or</b> Turn Left-Right     | 15-00044-L16 |
| 07 | Wall Mount             | Swivel Left-Right <b>and</b> Pivot Up-Down | 15-00048-L17 |
| 08 | Wall Mount             | Tilt 30°/Swivel - Hard Wear Plastic        | 15-00048-L19 |
|    |                        |                                            |              |
| 09 | 17"H Post - Desk Mount | 1 LCD Monitor Mount                        | 95-00146-101 |
| 10 | 24"H Post - Desk Mount | 2 LCD Monitor Mounts                       | 95-00146-102 |
| 11 | 24"H Post - Desk Mount | 1 LCD Mount, Keyboard Tray & Mouse Pad     | 95-00146-106 |
|    |                        |                                            |              |
| 12 | Dealston Dage          | Coult Deat 11CD Maria                      | 05 00146 113 |
| 12 |                        | Single Post - 1 LCD Mount                  | 95-00146-113 |
| 13 | Desktop Base           | Duo LCD Command                            | 95-00146-114 |