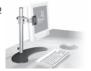

available in a **Desk Clamp** or **Grommet Mount** design.

**Note:** For a complete list of part numbers and specifications, please view the Flat Panel Arm section at **www.hergo.com**, or consult your Hergo Account Executive for assistance in configuring a mounting solution to meet your specific needs.

Spring Activated / Secure Angle Arms



LCD Post Systems



LCD Suspension Arms



**Horizontal Track Assemblies** 



Short Reach Wall Mounts

Wall Mount Keyboard Arm
and Mouse Tray



**LCD Desktop Bases** 



Tri-Command Post Systems



LCD Wallstation (Vertical Track Assemblies)





# FLAT PANEL LCD MONITOR ARMS OPTIONS

# Secure Angle Arms Desk Clamped

#### **Wall Mounted**



# **Short Reach Wall Mounts**



# LCD Post Systems -Desk & Grommet Mount



#### **LCD Desktop Bases**





# Duo and Tri Command Systems Desk and Grommet Mount Grommet Mounts are not shown



#### LCD Wall Mount Wallstation #2



### **Track Assemblies - Vertical**



#### **Track Assemblies - Horizontal**



| #  | ITEM                   | DESCRIPTION                                | PART No.     |
|----|------------------------|--------------------------------------------|--------------|
|    |                        |                                            |              |
| 01 | Desk Clamp Arm         | 95-HE503-AL1                               |              |
| 02 | Desk Clamp Arm         | Secure Angle Arm                           | 15-00022-L11 |
| 03 | Wall Mount Arm         | Spring Activated Arm                       | 95-HE503-AL3 |
| 04 | Wall Mount Arm         | Secure A