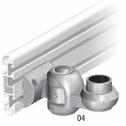

| # ITEM                                 | PART No.     |
|----------------------------------------|--------------|
| 01 Desk Mount -                        | 15-HE501-002 |
| 02 Grommet Desk Mount -                | 15-HE501-004 |
| 03 Wall Mount with Connector -         | 15-HE514-055 |
| 04 Channel Mount with Connector -      | 15-HE514-056 |
| 05 Post Connector                      | 15-HE514-000 |
| 06 Duo Post Connector                  | 15-HE515-000 |
| 07 7" Extender Arm                     | 15-HE512-000 |
| 08 10" Extender Arm                    | 15-HE513-000 |
| 09 LCD Mount with 100mm Mounting Plate | 15-HE511-000 |