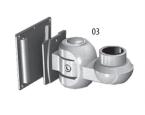

| # ITEM                                 | PART No.     |
|----------------------------------------|--------------|
| 01 Desk Mount -                        | 15-HE501-002 |
| 02 Grommet Desk Mount -                | 15-HE501-004 |
| 03 Wall Mount with Connector -         | 15-HE514-055 |
| 04 Channel Mount with Connector -      | 15-HE514-056 |
| 05 Post Connector                      | 15-HE514-000 |
| 06 Duo Post Connector                  | 15-HE515-000 |
| 07 7" Extender Arm                     | 15-HE512-000 |
| 08 10" Extender Arm                    | 15-HE513-000 |
| 09 LCD Mount with 100mm Mounting Plate | 15-HE511-000 |