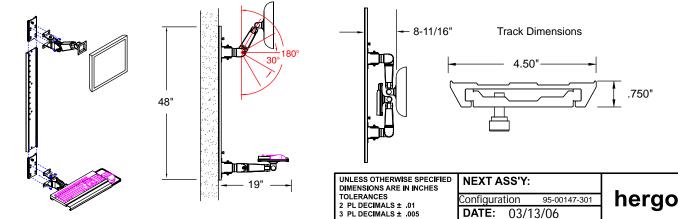

## 48" Sit / Stand Vertical Wall Track System 95-00148-301

| Keyboard / Mouse Tray Assembly |              |                                                                           |            | Assembly View                                                                                                                             |
|--------------------------------|--------------|---------------------------------------------------------------------------|------------|-------------------------------------------------------------------------------------------------------------------------------------------|
| Item #                         | Illustration | Part Number & Description                                                 | Qty.       |                                                                                                                                           |
| 1                              |              | 83-02000-200<br>Keyboard Tray                                             | 1          |                                                                                                                                           |
| 2                              |              | 83-02000-230<br>Mouse Tray<br>Laminated Wood                              | 1          |                                                                                                                                           |
| 3                              | $\diamond$   | 83-02000-235<br>Adapter Plate for KB Tray                                 | 1          | 5 $-(4)$                                                                                                                                  |
| 4                              |              | <b>LA-12</b><br>15-00036-L12<br>Keyboard Arm                              | 1          | C B G                                                                                                                                     |
| 5                              | 00000        | LA-251SP<br>15-00052-034<br>Track Plate for KB Arm<br>(Includes 4 Screws) | 1          | Hardware Kit<br>A €CC3<br>B (€) C (©) D                                                                                                   |
| 6                              |              | <b>MH-008</b><br>15-00220-025<br>Mouse Holder                             | 1          | 10-32 Locking Nut 6-32 Hex Nut # 8 Split Washer Phil HD. Screw   (83-28002-010) (83-28002-060) (83-28004-015) (83-28001-037)   Qty. 4 4 1 |
|                                |              | _                                                                         | - <u> </u> |                                                                                                                                           |
| 7                              |              | 15-00054-032<br>Wall Mount Track with<br>LCD Mounting Plate               | 1          | 7 8<br>Includes<br>hardware<br>as shown.                                                                                                  |